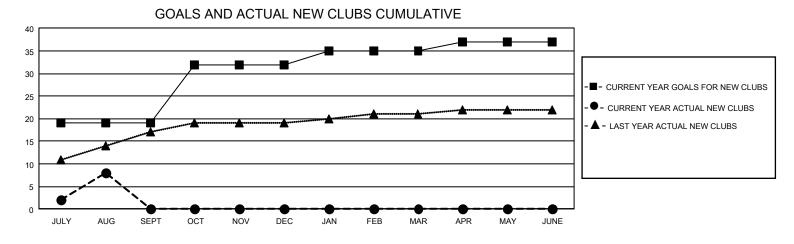

## GAT Constitutional Area 5 - MD 300 Taiwan

REPORT DOES NOT INCLUDE CLUBS IN UNDISTRICTED AREAS.

| Clubs                 |               |           |               | Members               |                        |                         |                                                    |
|-----------------------|---------------|-----------|---------------|-----------------------|------------------------|-------------------------|----------------------------------------------------|
| RESULTS FOR 2022-2023 |               |           |               | RESULTS FOR 2022-2023 |                        |                         |                                                    |
| QUARTER               | NEW CLUB GOAL | NEW CLUBS | DROPPED CLUBS | QUARTER               | BER GROWTH NET<br>GOAL | MEMBER GROWTH<br>ACTUAL | DROPPED<br>MEMBERS ACTUAL<br>(including transfers) |
| JULY/AUG/SEPT         | 57            | 8         | 8             | JULY/AUG/SEPT         | 2540                   | 3,844                   | 780                                                |
| OCT/NOV/DEC           | 39            | 0         | 0             | OCT/NOV/DEC           | 1100                   | 0                       | 0                                                  |
| JAN/FEB/MAR           | 9             | 0         | 0             | JAN/FEB/MAR           | 864                    | 0                       | 0                                                  |
| APR/MAY/JUNE          | 6             | 0         | 0             | APR/MAY/JUNE          | 573                    | 0                       | 0                                                  |