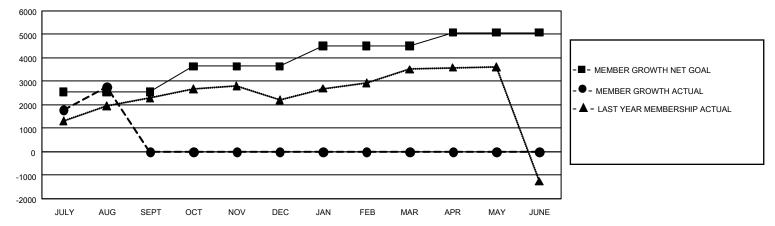

## GAT Constitutional Area 5 - MD 300 Taiwan

REPORT DOES NOT INCLUDE CLUBS IN UNDISTRICTED AREAS.

| Clubs                 |               |           |               | Members               |                        |                         |                                                    |
|-----------------------|---------------|-----------|---------------|-----------------------|------------------------|-------------------------|----------------------------------------------------|
| RESULTS FOR 2022-2023 |               |           |               | RESULTS FOR 2022-2023 |                        |                         |                                                    |
| QUARTER               | NEW CLUB GOAL | NEW CLUBS | DROPPED CLUBS | QUARTER               | BER GROWTH NET<br>GOAL | MEMBER GROWTH<br>ACTUAL | DROPPED<br>MEMBERS ACTUAL<br>(including transfers) |
| JULY/AUG/SEPT         | 57            | 8         | 8             | JULY/AUG/SEPT         | 2540                   | 3,844                   | 780                                                |
| OCT/NOV/DEC           | 39            | 0         | 0             | OCT/NOV/DEC           | 1100                   | 0                       | 0                                                  |
| JAN/FEB/MAR           | 9             | 0         | 0             | JAN/FEB/MAR           | 864                    | 0                       | 0                                                  |
| APR/MAY/JUNE          | 6             | 0         | 0             | APR/MAY/JUNE          | 573                    | 0                       | 0                                                  |